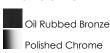

## MEASUREMENTS

INPUT VOLTAGE BULB BULB INCLUDED DIMMABLE : 5.5" W x 7.5" H x 7.25" Ext : 4.88" W x 6.88" H

LTAGE : 120V : 1 x 60W Incandescent E26 Medium , 60W Total LUDED : (Not Included) .E : Yes