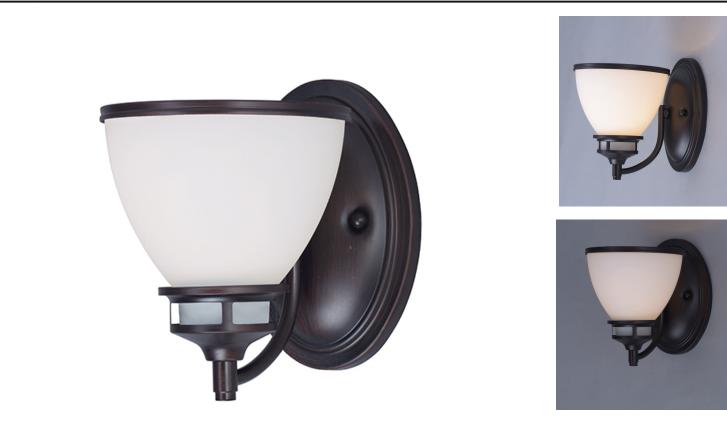

## **PRODUCT DESCRIPTION**

A complete collection of builder driven lighting features sweeping arms that support bowl shaped Satin White glass shades. The shade support reveals the glass above for an interesting design element. Available in Polished Chrome for contemporary and transitional decor and Oil Rubbed Bronze for the more traditional home design.