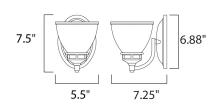

## **PRODUCT DESCRIPTION**

A complete collection of builder driven lighting features sweeping arms that support bowl shaped Satin White glass shades. The shade support reveals the glass above for an interesting design element. Available in Polished Chrome for contemporary and transitional decor and Oil Rubbed Bronze for the more traditional home design.