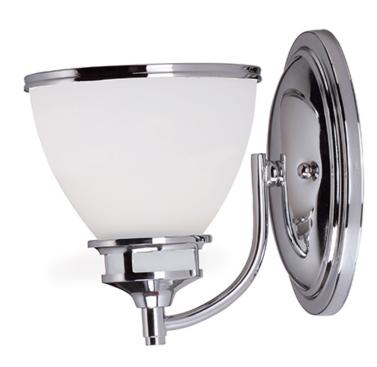

#### PRODUCT DESCRIPTION

A complete collection of builder driven lighting features sweeping arms that support bowl shaped Satin White glass shades. The shade support reveals the glass above for an interesting design element. Available in Polished Chrome for contemporary and transitional decor and Oil Rubbed Bronze for the more traditional home design.

## **GLASS**

Satin White SW

#### MATERIAL

Steel