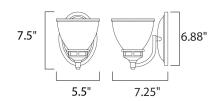

## **MEASUREMENTS**

**DIMENSION** : 5.5" W x 7.5" H x 7.25" Ext

MAX OAH : 4.88" W x 6.88" H

HANGING WEIGHT : 1.82 lb