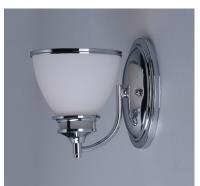

#### PRODUCT DESCRIPTION

A complete collection of builder driven lighting features sweeping arms that support bowl shaped Satin White glass shades. The shade support reveals the glass above for an interesting design element. Available in Polished Chrome for contemporary and transitional decor and Oil Rubbed Bronze for the more traditional home design.