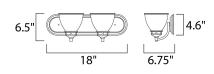

## MEASUREMENTS

: 18" W x 6.5" H x 6.75" Ext : 18" W x 4.6" H HANGING WEIGHT : 3.97 lb

LAMPING INPUT VOLTAGE :120V : 2 x 60W Incandescent E26 Medium , 120W Total **BULB INCLUDED** : (Not Included) DIMMABLE : Yes