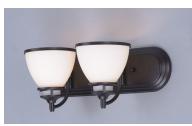

## **PRODUCT DESCRIPTION**

A complete collection of builder driven lighting features sweeping arms that support bowl shaped Satin White glass shades. The shade support reveals the glass above for an interesting design element. Available in Polished Chrome for contemporary and transitional decor and Oil Rubbed Bronze for the more traditional home design.