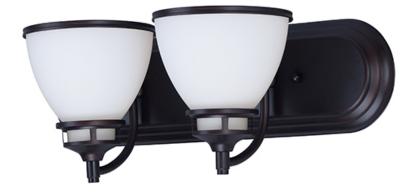

## **PRODUCT DESCRIPTION**

A complete collection of builder driven lighting features sweeping arms that support bowl shaped Satin White glass shades. The shade support reveals the glass above for an interesting design element. Available in Polished Chrome for contemporary and transitional decor and Oil Rubbed Bronze for the more traditional home design.

## MEASUREMENTS

: 18" W x 6.5" H x 6.75" Ext : 18" W x 4.6" H HANGING WEIGHT : 3.97 lb

LAMPING INPUT VOLTAGE :120V : 2 x 60W Incandescent E26 Medium , 120W Total **BULB INCLUDED** : (Not Included) DIMMABLE : Yes