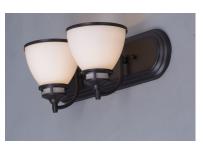

## **PRODUCT DESCRIPTION**

A complete collection of builder driven lighting features sweeping arms that support bowl shaped Satin White glass shades. The shade support reveals the glass above for an interesting design element. Available in Polished Chrome for contemporary and transitional decor and Oil Rubbed Bronze for the more traditional home design.