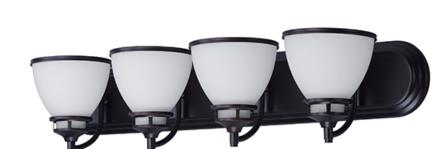

#### PRODUCT DESCRIPTION

30"

6.75"

A complete collection of builder driven lighting features sweeping arms that support bowl shaped Satin White glass shades. The shade support reveals the glass above for an interesting design element. Available in Polished Chrome for contemporary and transitional decor and Oil Rubbed Bronze for the more traditional home design.