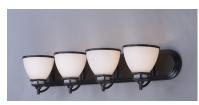

#### PRODUCT DESCRIPTION

30"

6.75"

A complete collection of builder driven lighting features sweeping arms that support bowl shaped Satin White glass shades. The shade support reveals the glass above for an interesting design element. Available in Polished Chrome for contemporary and transitional decor and Oil Rubbed Bronze for the more traditional home design.