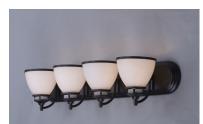

#### PRODUCT DESCRIPTION

30"

6.75"

A complete collection of builder driven lighting features sweeping arms that support bowl shaped Satin White glass shades. The shade support reveals the glass above for an interesting design element. Available in Polished Chrome for contemporary and transitional decor and Oil Rubbed Bronze for the more traditional home design.