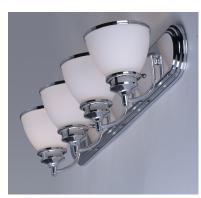

## PRODUCT DESCRIPTION

30"

6.75"

A complete collection of builder driven lighting features sweeping arms that support bowl shaped Satin White glass shades. The shade support reveals the glass above for an interesting design element. Available in Polished Chrome for contemporary and transitional decor and Oil Rubbed Bronze for the more traditional home design.

# **MEASUREMENTS**

**DIMENSION** : 30" W x 6.5" H x 6.75" Ext

**BACK PLATE** : 30" W x 4.6" H

HANGING WEIGHT : 7.78 lb