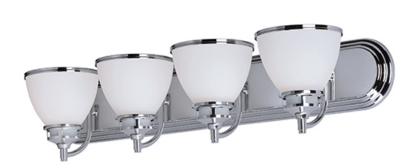

## PRODUCT DESCRIPTION

30"

6.75"

A complete collection of builder driven lighting features sweeping arms that support bowl shaped Satin White glass shades. The shade support reveals the glass above for an interesting design element. Available in Polished Chrome for contemporary and transitional decor and Oil Rubbed Bronze for the more traditional home design.

# **MEASUREMENTS**

**DIMENSION** : 30" W x 6.5" H x 6.75" Ext

**BACK PLATE** : 30" W x 4.6" H

HANGING WEIGHT : 7.78 lb