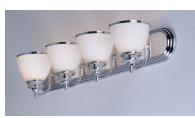

## PRODUCT DESCRIPTION

30"

6.75"

A complete collection of builder driven lighting features sweeping arms that support bowl shaped Satin White glass shades. The shade support reveals the glass above for an interesting design element. Available in Polished Chrome for contemporary and transitional decor and Oil Rubbed Bronze for the more traditional home design.

# **MEASUREMENTS**

**DIMENSION** : 30" W x 6.5" H x 6.75" Ext

**BACK PLATE** : 30" W x 4.6" H

HANGING WEIGHT : 7.78 lb