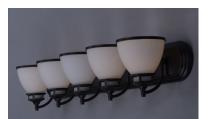

#### PRODUCT DESCRIPTION

36"

A complete collection of builder driven lighting features sweeping arms that support bowl shaped Satin White glass shades. The shade support reveals the glass above for an interesting design element. Available in Polished Chrome for contemporary and transitional decor and Oil Rubbed Bronze for the more traditional home design.