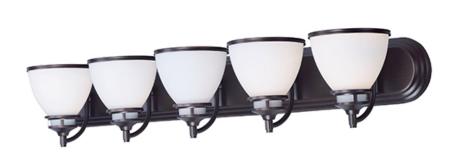

#### PRODUCT DESCRIPTION

36"

A complete collection of builder driven lighting features sweeping arms that support bowl shaped Satin White glass shades. The shade support reveals the glass above for an interesting design element. Available in Polished Chrome for contemporary and transitional decor and Oil Rubbed Bronze for the more traditional home design.

## **MEASUREMENTS**

**DIMENSION** : 36" W x 6.5" H x 6.75" Ext

**BACK PLATE** : 36" W x 4.6" H

HANGING WEIGHT : 7.78 lb