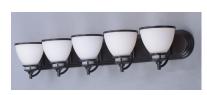

#### PRODUCT DESCRIPTION

36"

A complete collection of builder driven lighting features sweeping arms that support bowl shaped Satin White glass shades. The shade support reveals the glass above for an interesting design element. Available in Polished Chrome for contemporary and transitional decor and Oil Rubbed Bronze for the more traditional home design.