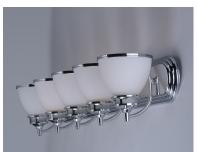

## PRODUCT DESCRIPTION

36"

A complete collection of builder driven lighting features sweeping arms that support bowl shaped Satin White glass shades. The shade support reveals the glass above for an interesting design element. Available in Polished Chrome for contemporary and transitional decor and Oil Rubbed Bronze for the more traditional home design.