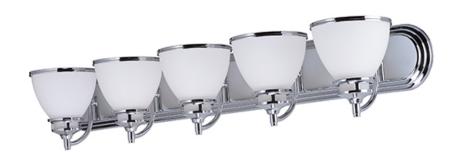

## PRODUCT DESCRIPTION

36"

A complete collection of builder driven lighting features sweeping arms that support bowl shaped Satin White glass shades. The shade support reveals the glass above for an interesting design element. Available in Polished Chrome for contemporary and transitional decor and Oil Rubbed Bronze for the more traditional home design.