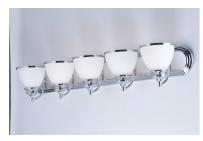

## PRODUCT DESCRIPTION

36"

A complete collection of builder driven lighting features sweeping arms that support bowl shaped Satin White glass shades. The shade support reveals the glass above for an interesting design element. Available in Polished Chrome for contemporary and transitional decor and Oil Rubbed Bronze for the more traditional home design.