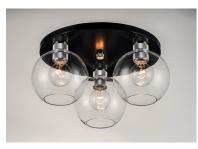

## **PRODUCT DESCRIPTION**

Machined and knurled sockets are finished in Brushed Aluminum which gives stark contrast to the Black round tube frames. Heavy weight Clear hand-blown glass spheres adds scale to this industrial classic.

MEASUREMENTS

DIMENSION CANOPY HANGING WEIGHT : 17" L x 17" W x 8.25" H : 15.5" W x 0.75" H x 15.5" L : 7.62 lb

 LAMPING

 INPUT VOLTAGE
 : 120V

 BULB
 : 3 x 60W Incandescent E26 Medium , 180W Total

 BULB INCLUDED
 : (Not Included)