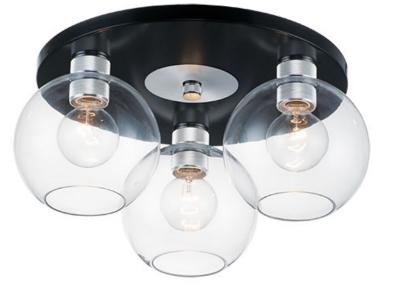

## **PRODUCT DESCRIPTION**

Machined and knurled sockets are finished in Brushed Aluminum which gives stark contrast to the Black round tube frames. Heavy weight Clear hand-blown glass spheres adds scale to this industrial classic.

MEASUREMENTS

DIMENSION CANOPY HANGING WEIGHT : 17" L x 17" W x 8.25" H : 15.5" W x 0.75" H x 15.5" L : 7.62 lb

 LAMPING

 INPUT VOLTAGE
 : 120V

 BULB
 : 3 x 60W Incandescent E26 Medium , 180W Total

 BULB INCLUDED
 : (Not Included)