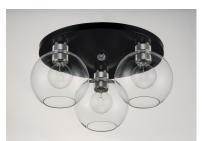

## **PRODUCT DESCRIPTION**

Machined and knurled sockets are finished in Brushed Aluminum which gives stark contrast to the Black round tube frames. Heavy weight Clear hand-blown glass spheres adds scale to this industrial classic.

MEASUREMENTS

DIMENSION CANOPY HANGING WEIGHT : 17" L x 17" W x 8.25" H : 15.5" W x 0.75" H x 15.5" L : 7.62 lb

 LAMPING

 INPUT VOLTAGE
 : 120V

 BULB
 : 3 x 60W Incandescent E26 Medium , 180W Total

 BULB INCLUDED
 : (Not Included)