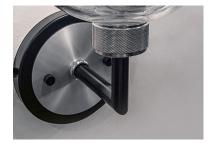

## **PRODUCT DESCRIPTION**

Machined and knurled sockets are finished in Brushed Aluminum which gives stark contrast to the Black round tube frames. Heavy weight Clear hand-blown glass spheres adds scale to this industrial classic.

## **FINISHES OPTION**

Black / Brushed Aluminum

GLASS Clear CL

MATERIAL Steel, Aluminum, Glass

RATINGS cULus Damp Location

ADDITIONAL INSTALL UP/DOWN: Up/Down OPERATING TEMPERATURE: -20°C (-4°F), 40°C (104°F)