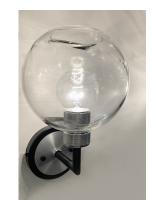

## **PRODUCT DESCRIPTION**

Machined and knurled sockets are finished in Brushed Aluminum which gives stark contrast to the Black round tube frames. Heavy weight Clear hand-blown glass spheres adds scale to this industrial classic.

## MEASUREMENTS

DIMENSION BACK PLATE HANGING WEIGHT : 7.25" L 12" H x 8.5" Ext : 5" W x 5" H x 9.25" HCO : 2.97 lb

 LAMPING

 INPUT VOLTAGE
 : 120V

 BULB
 : 1 x 60W Incandescent E26 Medium , 60W Total

 BULB INCLUDED
 : (Not Included)

## **FINISHES OPTION**

Black / Brushed Aluminum

GLASS Clear CL

MATERIAL Steel, Aluminum, Glass

RATINGS cULus Damp Location

ADDITIONAL INSTALL UP/DOWN: Up/Down OPERATING TEMPERATURE: -20°C (-4°F), 40°C (104°F)