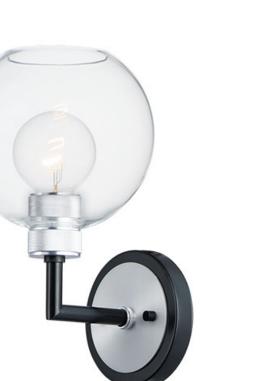

## **PRODUCT DESCRIPTION**

Machined and knurled sockets are finished in Brushed Aluminum which gives stark contrast to the Black round tube frames. Heavy weight Clear hand-blown glass spheres adds scale to this industrial classic.

## MEASUREMENTS

DIMENSION BACK PLATE HANGING WEIGHT : 7.25" L 12" H x 8.5" Ext : 5" W x 5" H x 9.25" HCO : 2.97 lb

 LAMPING

 INPUT VOLTAGE
 : 120V

 BULB
 : 1 x 60W Incandescent E26 Medium , 60W Total

 BULB INCLUDED
 : (Not Included)

## **FINISHES OPTION**

Black / Brushed Aluminum

GLASS Clear CL

MATERIAL Steel, Aluminum, Glass

RATINGS cULus Damp Location

ADDITIONAL INSTALL UP/DOWN: Up/Down OPERATING TEMPERATURE: -20°C (-4°F), 40°C (104°F)