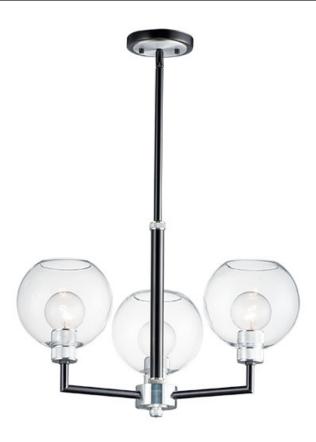

## PRODUCT DESCRIPTION

Machined and knurled sockets are finished in Brushed Aluminum which gives stark contrast to the Black round tube frames. Heavy weight Clear hand-blown glass spheres adds scale to this industrial classic.

## **MEASUREMENTS**

DIMENSION : 24" L x 24" W x 15.5" H

MAX OAH : 59.75" OAH

CANOPY : 5" W x 0.75" H x 5" L

HANGING WEIGHT : 9.1 lb

## LAMPING

INPUT VOLTAGE : 120V

BULB : 3 x 60W Incandescent E26 Medium , 180W Total

BULB INCLUDED : (Not Included)

DIMMABLE : Yes

#### **FINISHES OPTION**

Black / Brushed Aluminum

### GLASS

Clear CL

#### MATERIAL

Steel, Aluminum, Glass