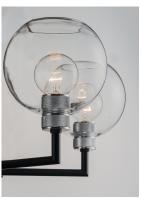

## PRODUCT DESCRIPTION

Machined and knurled sockets are finished in Brushed Aluminum which gives stark contrast to the Black round tube frames. Heavy weight Clear hand-blown glass spheres adds scale to this industrial classic.

### GLASS

Clear CL

#### MATERIAL

Steel, Aluminum, Glass