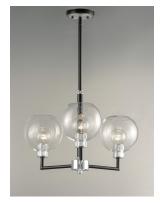

## PRODUCT DESCRIPTION

Machined and knurled sockets are finished in Brushed Aluminum which gives stark contrast to the Black round tube frames. Heavy weight Clear hand-blown glass spheres adds scale to this industrial classic.

## **MEASUREMENTS**

DIMENSION : 24" L x 24" W x 15.5" H

MAX OAH : 59.75" OAH

CANOPY : 5" W x 0.75" H x 5" L

HANGING WEIGHT : 9.1 lb