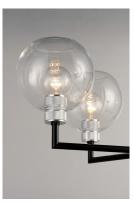

# PRODUCT DESCRIPTION

Machined and knurled sockets are finished in Brushed Aluminum which gives stark contrast to the Black round tube frames. Heavy weight Clear hand-blown glass spheres adds scale to this industrial classic.

## LAMPING

INPUT VOLTAGE : 120V

BULB : 5 x 60W Incandescent E26 Medium, 300W Total

BULB INCLUDED : (Not Included)

DIMMABLE : Yes

## GLASS

Clear CL