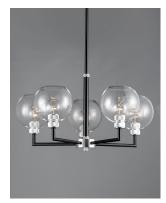

# PRODUCT DESCRIPTION

Machined and knurled sockets are finished in Brushed Aluminum which gives stark contrast to the Black round tube frames. Heavy weight Clear hand-blown glass spheres adds scale to this industrial classic.

### **FINISHES OPTION**

Black / Brushed Aluminum

## GLASS

Clear CL