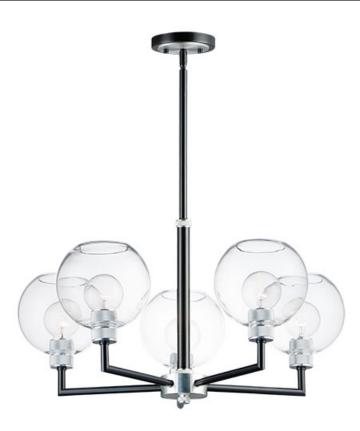

# PRODUCT DESCRIPTION

Machined and knurled sockets are finished in Brushed Aluminum which gives stark contrast to the Black round tube frames. Heavy weight Clear hand-blown glass spheres adds scale to this industrial classic.

# **MEASUREMENTS**

DIMENSION : 28" L x 28" W x 15.5" H

MAX OAH : 59.75" OAH

CANOPY : 5" W x 0.75" H x 5" L

HANGING WEIGHT : 12.52 lb

## LAMPING

INPUT VOLTAGE : 120V

BULB : 5 x 60W Incandescent E26 Medium, 300W Total

BULB INCLUDED : (Not Included)

DIMMABLE : Yes

### **FINISHES OPTION**

Black / Brushed Aluminum

## GLASS

Clear CL

### MATERIAL

Steel, Aluminum, Glass