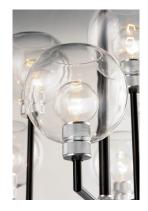

## **PRODUCT DESCRIPTION**

Machined and knurled sockets are finished in Brushed Aluminum which gives stark contrast to the Black round tube frames. Heavy weight Clear hand-blown glass spheres adds scale to this industrial classic.

## MEASUREMENTS

DIMENSION MAX OAH CANOPY HANGING WEIGHT

LAMPING

BULB BULB INCLUDED DIMMABLE

: 31" L x 31" W x 22" H : 66.25" OAH : 5" W x 0.75" H x 5" L : 22.09 lb

INPUT VOLTAGE : 120V : 9 x 60W Incandescent E26 Medium , 540W Total : (Not Included) : Yes