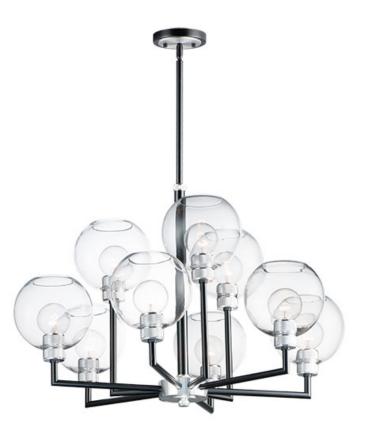

## **PRODUCT DESCRIPTION**

Machined and knurled sockets are finished in Brushed Aluminum which gives stark contrast to the Black round tube frames. Heavy weight Clear hand-blown glass spheres adds scale to this industrial classic.

## MEASUREMENTS

DIMENSION MAX OAH CANOPY HANGING WEIGHT

LAMPING

BULB BULB INCLUDED DIMMABLE

: 31" L x 31" W x 22" H : 66.25" OAH : 5" W x 0.75" H x 5" L : 22.09 lb

INPUT VOLTAGE : 120V : 9 x 60W Incandescent E26 Medium , 540W Total : (Not Included) : Yes

## **FINISHES OPTION**

Black / Brushed Aluminum

GLASS Clear CL

MATERIAL Steel, Aluminum, Glass

RATINGS cULus Dry Location

ADDITIONAL ADJUSTABLE SLOPE: 90 **OPERATING TEMPERATURE:** -20°C (-4°F), 40°C (104°F)