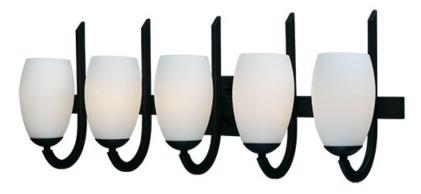

## PRODUCT DESCRIPTION

Heavy rectangular tubing support tall scale Satin White glass shades that creates an upscale forged look at a builder price. Available in your choice of Textured Black or Satin Nickel, this collection is complete enough to do the entire home.

# **MEASUREMENTS**

: 31.5" W x 11.5" H x 9" Ext DIMENSION **BACK PLATE** : 6.25" W x 4.75" H x 6.85" HCO

HANGING WEIGHT : 8.18 lb

### LAMPING

INPUT VOLTAGE : 120V

BULB : 5 x 60W Incandescent E26 Medium , 300W Total

BULB INCLUDED : (Not Included)

DIMMABLE : Yes

## **GLASS**

Satin White SW

# MATERIAL

Steel, Glass