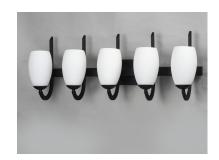

## PRODUCT DESCRIPTION

Heavy rectangular tubing support tall scale Satin White glass shades that creates an upscale forged look at a builder price. Available in your choice of Textured Black or Satin Nickel, this collection is complete enough to do the entire home.

## **GLASS**

Satin White SW

# MATERIAL

Steel, Glass