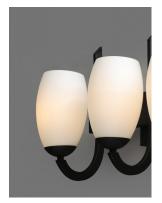

## PRODUCT DESCRIPTION

Heavy rectangular tubing support tall scale Satin White glass shades that creates an upscale forged look at a builder price. Available in your choice of Textured Black or Satin Nickel, this collection is complete enough to do the entire home.

## **GLASS**

Satin White SW

# MATERIAL

Steel, Glass