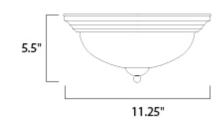

# **MEASUREMENTS**

DIMENSION : 11.25" L x 11.25" W x 5.5" H

HANGING WEIGHT : 2.38 lb