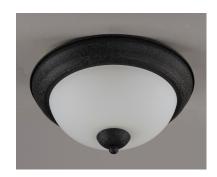

### PRODUCT DESCRIPTION

Heavy rectangular tubing support tall scale Satin White glass shades that creates an upscale forged look at a builder price. Available in your choice of Textured Black or Satin Nickel, this collection is complete enough to do the entire home.

## **GLASS**

Satin White SW

### MATERIAL

Steel