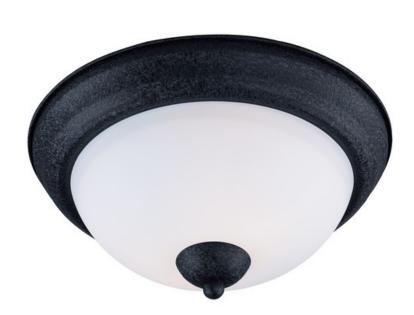

### PRODUCT DESCRIPTION

Heavy rectangular tubing support tall scale Satin White glass shades that creates an upscale forged look at a builder price. Available in your choice of Textured Black or Satin Nickel, this collection is complete enough to do the entire home.

## **GLASS**

Satin White SW

### MATERIAL

Steel