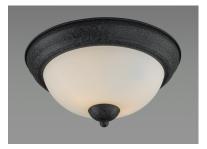

### PRODUCT DESCRIPTION

Heavy rectangular tubing support tall scale Satin White glass shades that creates an upscale forged look at a builder price. Available in your choice of Textured Black or Satin Nickel, this collection is complete enough to do the entire home.

## **GLASS**

Satin White SW

### MATERIAL

Steel