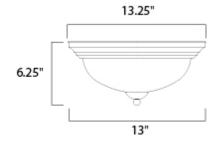

# **MEASUREMENTS**

DIMENSION : 13.25" L x 13.25" W x 6.25" H

HANGING WEIGHT : 2.66 lb