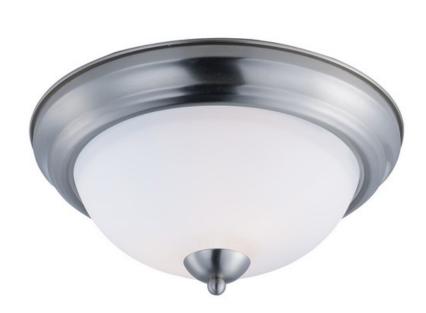

## PRODUCT DESCRIPTION

Heavy rectangular tubing support tall scale Satin White glass shades that creates an upscale forged look at a builder price. Available in your choice of Textured Black or Satin Nickel, this collection is complete enough to do the entire home.