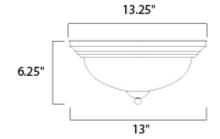

## MEASUREMENTS

DIMENSION : 13.25" L x 13.25" W x 6.25" H

HANGING WEIGHT : 2.66 lb