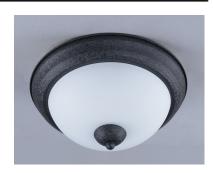

## PRODUCT DESCRIPTION

Heavy rectangular tubing support tall scale Satin White glass shades that creates an upscale forged look at a builder price. Available in your choice of Textured Black or Satin Nickel, this collection is complete enough to do the entire home.