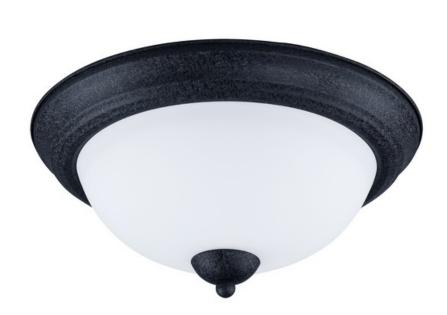

## PRODUCT DESCRIPTION

Heavy rectangular tubing support tall scale Satin White glass shades that creates an upscale forged look at a builder price. Available in your choice of Textured Black or Satin Nickel, this collection is complete enough to do the entire home.