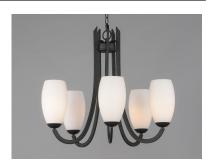

## **PRODUCT DESCRIPTION**

Heavy rectangular tubing support tall scale Satin White glass shades that creates an upscale forged look at a builder price. Available in your choice of Textured Black or Satin Nickel, this collection is complete enough to do the entire home.



#### **MEASUREMENTS**

DIMENSION : 27.5" L x 27.5" W x 23" H

MAX OAH : 60" OAH

CANOPY : 5" W x 1" H x 5" L

: 12.35 lb HANGING WEIGHT

# **LAMPING**

INPUT VOLTAGE : 120V

**BULB** : 5 x 60W Incandescent E26 Medium , 300W Total

: (Not Included) **BULB INCLUDED** 

DIMMABLE : Yes

## **FINISHES OPTION**

Satin Nickel

Textured Black

# **GLASS**

Satin White SW

### MATERIAL

Steel, Opal Glass

### **RATINGS**

cETLus Dry Location



### **ADDITIONAL**

**ADJUSTABLE** OPERATING TEMPERATURE: -20°C (-4°F), 40°C (104°