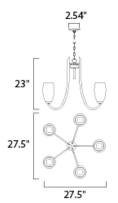

#### **MEASUREMENTS**

DIMENSION : 27.5" L x 27.5" W x 23" H

MAX OAH : 60" OAH

CANOPY : 5" W x 1" H x 5" L

: 12.35 lb HANGING WEIGHT