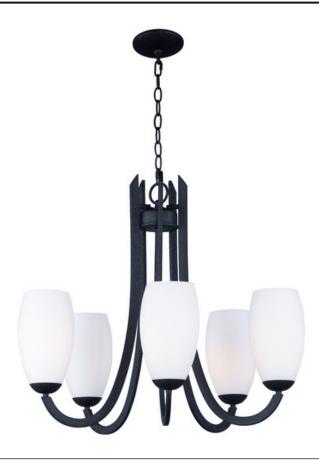

## **PRODUCT DESCRIPTION**

Heavy rectangular tubing support tall scale Satin White glass shades that creates an upscale forged look at a builder price. Available in your choice of Textured Black or Satin Nickel, this collection is complete enough to do the entire home.