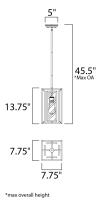

BULB

**BULB INCLUDED** 

DIMMABLE

| DIMENSION      |   | :   |
|----------------|---|-----|
| MAX OAH        |   | :   |
| CANOPY         |   | :   |
| HANGING WEIGHT |   | :   |
| LAMPING        |   |     |
| INPUT VOLTAGE  | : | 120 |

:Yes

45.5" OAH 5" W x 1.25" H x 5" L 6.82 lb УC : 1 x 60W Incandescent E26 Medium , 60W Total : (Not Included)

7.75" L x 7.75" W x 13.75" H