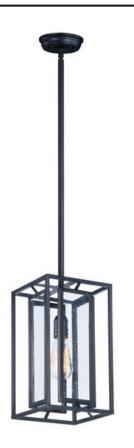

Job Type:\_

Geometric metal frames finished in Black support panes of clear Seedy glass, provides for a refined restoration look. Add vintage bulbs (not included) to complete the authentic feel of this design.