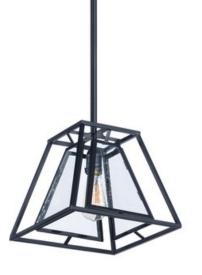

## **PRODUCT DESCRIPTION**

Geometric metal frames finished in Black support panes of clear Seedy glass, provides for a refined restoration look. Add vintage bulbs (not included) to complete the authentic feel of this design.