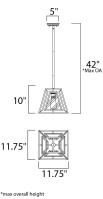

## MEASUREMENTS

| LAMPING        |                               |
|----------------|-------------------------------|
| HANGING WEIGHT | : 6.38 lb                     |
| CANOPY         | : 5" W x 1.25" H x 5" L       |
| MAX OAH        | : 42" OAH                     |
| DIMENSION      | : 11.75" L x 11.75" W x 10" H |