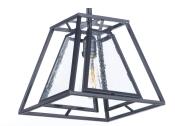

## **PRODUCT DESCRIPTION**

Geometric metal frames finished in Black support panes of clear Seedy glass, provides for a refined restoration look. Add vintage bulbs (not included) to complete the authentic feel of this design.