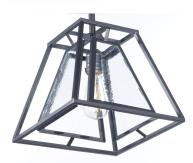

## **PRODUCT DESCRIPTION**

Geometric metal frames finished in Black support panes of clear Seedy glass, provides for a refined restoration look. Add vintage bulbs (not included) to complete the authentic feel of this design.