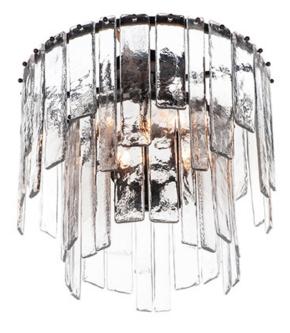

### PRODUCT DESCRIPTION

Sophisticated glass forms of uniquely organic character drapes rings of Darkened Bronze metal. The Warren series features handcrafted molten glass draped on rings in a darkened bronze finish. This handsome approach to tiered glasswork pendants delivers a warmer and moodier aesthetic and enhances a classic contemporary look.

#### GLASS

Artisan AG

#### MATERIAL

Steel + Glass