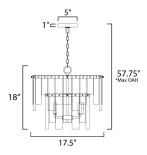

\*max overall height

#### **MEASUREMENTS**

DIMENSION : 17.5" L x 17.5" W x 18" H

MAX OAH : 56" OAH

CANOPY : 5" W x 1" H x 5" L

HANGING WEIGHT : 22 lb