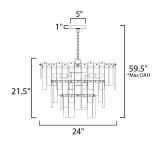

#### **MEASUREMENTS**

: 24" L x 24" W x 21.5" H DIMENSION

MAX OAH : 59.5" OAH CANOPY : 5" W x 1" H x 5" L

HANGING WEIGHT : 45.7 lb