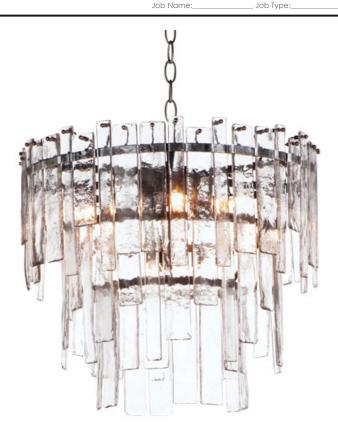

## **PRODUCT DESCRIPTION**

Sophisticated glass forms of uniquely organic character drapes rings of Darkened Bronze metal. The Warren series features handcrafted molten glass draped on rings in a darkened bronze finish. This handsome approach to tiered glasswork pendants delivers a warmer and moodier aesthetic and enhances a classic contemporary look.