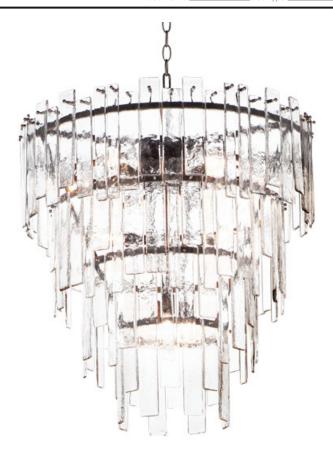

## **PRODUCT DESCRIPTION**

Sophisticated glass forms of uniquely organic character drapes rings of Darkened Bronze metal. The Warren series features handcrafted molten glass draped on rings in a darkened bronze finish. This handsome approach to tiered glasswork pendants delivers a warmer and moodier aesthetic and enhances a classic contemporary look.