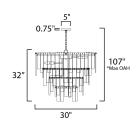

# **MEASUREMENTS**

**DIMENSION** : 30" L x 30" W x 32" H

MAX OAH : 107" OAH

CANOPY : 5" W x 1" H x 5" L

HANGING WEIGHT : 74.5 lb