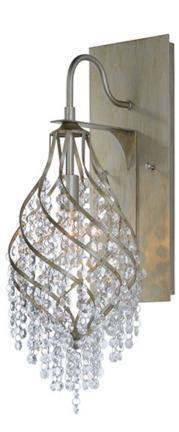

## **PRODUCT DESCRIPTION**

Spiraling metal frames are draped with strands of crystal creating pendants of style and movement. Available in your choice of Oil Rubbed Bronze with Cognac crystal or Gold Silver with Beveled Crystal, these beautiful pendants are available at very attractive price.

## **FINISHES OPTION**

GLASS Beveled Crystal BC

MATERIAL Steel, Crystal

RATINGS cETLus Dry Location

ADDITIONAL INSTALL UP/DOWN: Up OPERATING TEMPERATURE: -20°C (-4°F), 40°C (104°F)

Always consult a qualified electrician before installing any lighting product.