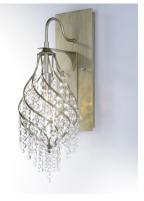

## **PRODUCT DESCRIPTION**

Spiraling metal frames are draped with strands of crystal creating pendants of style and movement. Available in your choice of Oil Rubbed Bronze with Cognac crystal or Gold Silver with Beveled Crystal, these beautiful pendants are available at very attractive price.