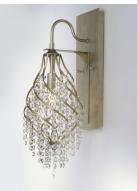

## **PRODUCT DESCRIPTION**

Spiraling metal frames are draped with strands of crystal creating pendants of style and movement. Available in your choice of Oil Rubbed Bronze with Cognac crystal or Gold Silver with Beveled Crystal, these beautiful pendants are available at very attractive price.