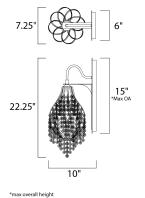

**MEASUREMENTS** DIMENSION

BULB

: 7.25" W x 22.25" H x 10" Ext MAX OAH : 6" W x 15" H HANGING WEIGHT : 5.06 lb LAMPING INPUT VOLTAGE :120V : 1 x 60W Incandescent E12 Candelabra, 60W Total **BULB INCLUDED** : (Not Included) DIMMABLE : Yes LIGHTING\_DIRECTION : Down