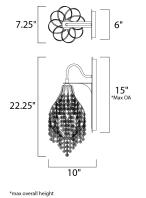

**MEASUREMENTS** DIMENSION MAX OAH HANGING WEIGHT

## LAMPING

INPUT VOLTAGE BULB **BULB INCLUDED** 

LIGHTING\_DIRECTION : Down

: 7.25" W x 22.25" H x 10" Ext : 6" W x 15" H : 5.06 lb :120V

: 1 x 60W Incandescent E12 Candelabra, 60W Total : (Not Included) DIMMABLE :Yes