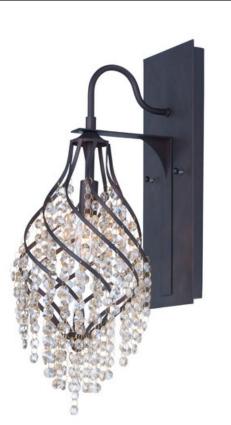

## **PRODUCT DESCRIPTION**

Spiraling metal frames are draped with strands of crystal creating pendants of style and movement. Available in your choice of Oil Rubbed Bronze with Cognac crystal or Gold Silver with Beveled Crystal, these beautiful pendants are available at very attractive price.