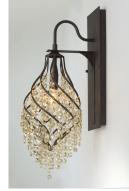

## **PRODUCT DESCRIPTION**

Spiraling metal frames are draped with strands of crystal creating pendants of style and movement. Available in your choice of Oil Rubbed Bronze with Cognac crystal or Gold Silver with Beveled Crystal, these beautiful pendants are available at very attractive price.