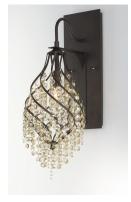

## **PRODUCT DESCRIPTION**

Spiraling metal frames are draped with strands of crystal creating pendants of style and movement. Available in your choice of Oil Rubbed Bronze with Cognac crystal or Gold Silver with Beveled Crystal, these beautiful pendants are available at very attractive price.