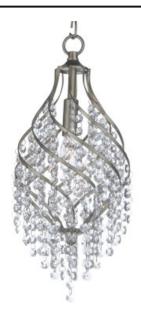

## **PRODUCT DESCRIPTION**

Spiraling metal frames are draped with strands of crystal creating pendants of style and movement. Available in your choice of Oil Rubbed Bronze with Cognac crystal or Gold Silver with Beveled Crystal, these beautiful pendants are available at very attractive price.