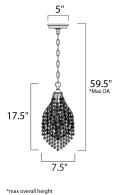

**MEASUREMENTS** DIMENSION

LAMPING

BULB **BULB INCLUDED** DIMMABLE

: 7.5" L x 7.5" W x 17.5" H : 59.5" OAH : 5" W x 1.25" H x 5" L : 3.3 lb

INPUT VOLTAGE :120V : 1 x 60W Incandescent E12 Candelabra , 60W Total : (Not Included) :Yes