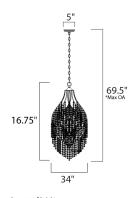

**MEASUREMENTS** 

DIMENSION : 16.75" L x 16.75" W x 34" H

MAX OAH : 69.5" OAH

CANOPY : 5" W x 1.25" H x 5" L

: 15.4 lb HANGING WEIGHT

**LAMPING** 

INPUT VOLTAGE : 120V

**BULB** : 3 x 60W Incandescent E12 Candelabra , 180W Total