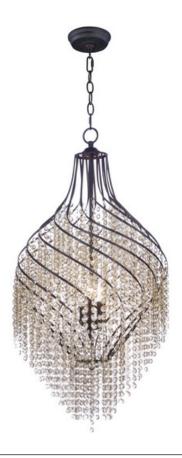

# **PRODUCT DESCRIPTION**

Spiraling metal frames are draped with strands of crystal creating pendants of style and movement. Available in your choice of Oil Rubbed Bronze with Cognac crystal or Gold Silver with Beveled Crystal, these beautiful pendants are available at very attractive price.

### MATERIAL

Steel, Crystal