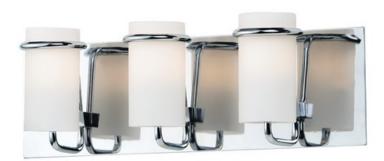

# PRODUCT DESCRIPTION

Satin White glass cylinders are cradled in castings of Polished Chrome to create this crisp and clean contemporary design. Each fixture is supplied with xenon lamps for good illumination. High style at an affordable price.

# **FINISHES OPTION**

Polished Chrome

### **GLASS**

Satin White SW