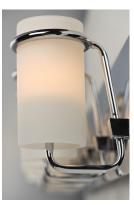

# PRODUCT DESCRIPTION

Satin White glass cylinders are cradled in castings of Polished Chrome to create this crisp and clean contemporary design. Each fixture is supplied with xenon lamps for good illumination. High style at an affordable price.

### LAMPING

INPUT VOLTAGE : 120V

: 1,470 Rated LUMENS

BULB : 3 x 40W Xenon G9, 120W Total

BULB INCLUDED : (Included) DIMMABLE : Yes