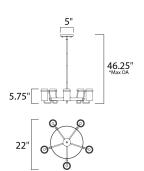

\*max overall height

# **MEASUREMENTS**

**DIMENSION** : 22" L  $\times$  22" W  $\times$  5.75" H

MAX OAH : 46.25" OAH

: 5" W x 0.75" H x 5" L CANOPY

HANGING WEIGHT : 7.26 lb WIRE LENGTH : 120"