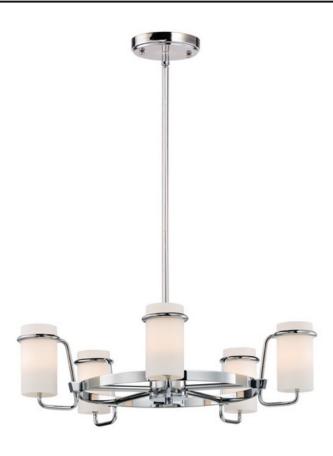

## **PRODUCT DESCRIPTION**

Satin White glass cylinders are cradled in castings of Polished Chrome to create this crisp and clean contemporary design. Each fixture is supplied with xenon lamps for good illumination. High style at an affordable

### **FINISHES OPTION**

Polished Chrome

## **GLASS**

Satin White SW