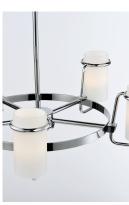

## **PRODUCT DESCRIPTION**

Satin White glass cylinders are cradled in castings of Polished Chrome to create this crisp and clean contemporary design. Each fixture is supplied with xenon lamps for good illumination. High style at an affordable

## **GLASS**

Satin White SW