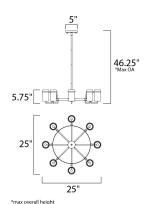

# **MEASUREMENTS**

DIMENSION : 25" L x 25" W x 5.75" H

MAX OAH : 46.25" OAH

CANOPY : 5" W x 0.75" H x 5" L

HANGING WEIGHT : 13.2 lb WIRE LENGTH : 120"