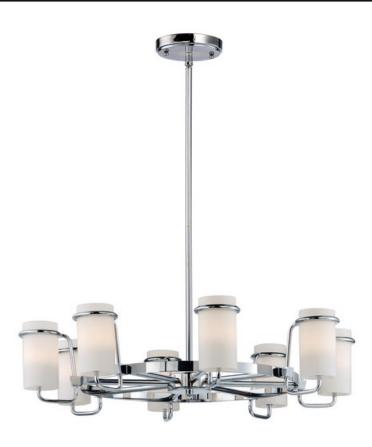

#### PRODUCT DESCRIPTION

Satin White glass cylinders are cradled in castings of Polished Chrome to create this crisp and clean contemporary design. Each fixture is supplied with xenon lamps for good illumination. High style at an affordable price.

### LAMPING

INPUT VOLTAGE : 120V

LUMENS : 3,920 Rated

BULB : 8 x 40W Xenon G9 , 320W Total

BULB INCLUDED : (Included)
DIMMABLE : Yes

#### MATERIAL

Steel, Glass