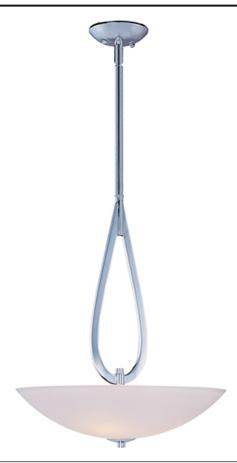

# **PRODUCT DESCRIPTION**

Heavy arms sweep up from the bottom of a large teardrop center column to support the tall Satin White Glass shades of the  $\tilde{A}$ % lan collection.  $\hat{A}$  The choice of elegant finishes includes Textured Ebony or Polished Chrome.

### **FINISHES OPTION**

Polished Chrome

## **GLASS**

Satin White SW