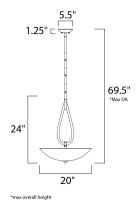

### **MEASUREMENTS**

**DIMENSION** : 20" W x 24" H : 69.5" OAH MAX OAH HANGING WEIGHT : 9.9 lb