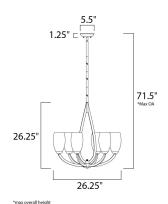

#### **MEASUREMENTS**

**DIMENSION** : 26.25" W x 26.5" H

MAX OAH : 71.5" OAH

: 5.5" W x 1.25" H x 5.5" L CANOPY

HANGING WEIGHT : 11 lb

LAMPING

INPUT VOLTAGE :120V

: 6 x 60W Incandescent E26 Medium , 360W Total