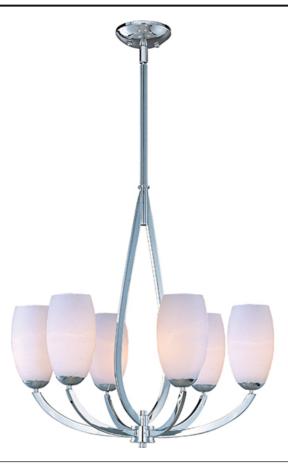

## **PRODUCT DESCRIPTION**

Heavy arms sweep up from the bottom of a large teardrop center column to support the tall Satin White Glass shades of the Élan collection. The choice of elegant finishes includes Textured Ebony or Polished Chrome.