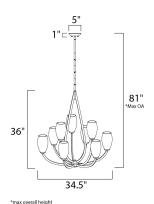

### **MEASUREMENTS**

**DIMENSION** : 34.5" W x 36" H MAX OAH : 81" OAH

: 5" W x 1" H x 5" L CANOPY

HANGING WEIGHT : 25.92 lb