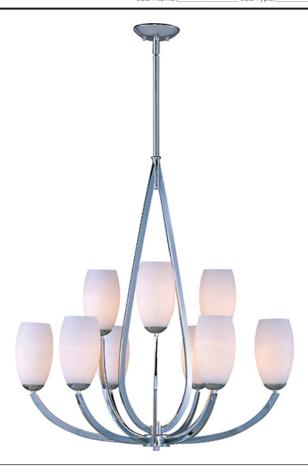

# PRODUCT DESCRIPTION

Heavy arms sweep up from the bottom of a large teardrop center column to support the tall Satin White Glass shades of the Élan collection. The choice of elegant finishes includes Textured Ebony or Polished Chrome.