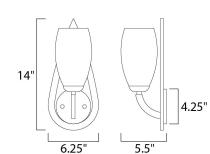

#### **MEASUREMENTS**

**DIMENSION** : 6.25" W x 14" H x 5.5" Ext MAX OAH : 4.38" W x 4.38" H HANGING WEIGHT : 2.64 lb