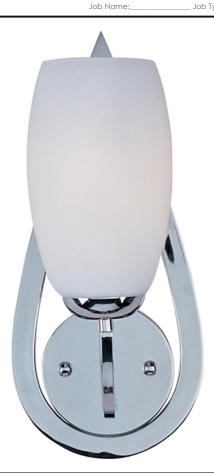

#### PRODUCT DESCRIPTION

Heavy arms sweep up from the bottom of a large teardrop center column to support the tall Satin White Glass shades of the Élan collection. The choice of elegant finishes includes Textured Ebony or Polished Chrome.

#### **FINISHES OPTION**

Polished Chrome

#### **GLASS**

Satin White SW