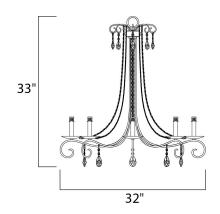

# PRODUCT DESCRIPTION

Simple elegance adorns the Adriana collection as strings of cognac colored crystal gently cascade from a graceful frame of small scale tubing finished in Urban Rustic, a rough textured finish that features splashes of gold leaf that blend well with the Cognac teardrop crystal accents.



#### **MEASUREMENTS**

DIMENSION : 32" W x 33" H HANGING WEIGHT : 10.25 lb

### LAMPING

INPUT VOLTAGE : 120V

BULB : 8 x 60W Incandescent E12 Candelabra , 480W Total

BULB INCLUDED : (Not Included)

DIMMABLE : Yes

#### **FINISHES OPTION**



# MATERIAL

Steel, Crystal

# **RATINGS**

Dry Location



# ADDITIONAL

OPERATING TEMPERATURE: -20°C (-4°F), 40°C (104°F)

Always consult a qualified electrician before installing any lighting product.



4200 SHIRLEY DR. I ATLANTA, GA 30336

P. 626.956.4200 | F. 626.956.4225 | maximlighting.com