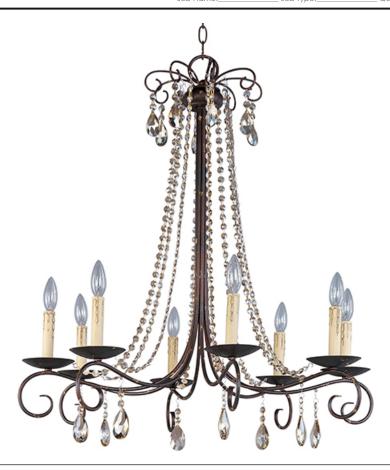

# PRODUCT DESCRIPTION

Simple elegance adorns the Adriana collection as strings of cognac colored crystal gently cascade from a graceful frame of small scale tubing finished in Urban Rustic, a rough textured finish that features splashes of gold leaf that blend well with the Cognac teardrop crystal accents.