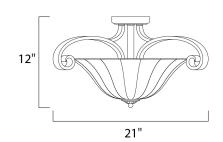

### PRODUCT DESCRIPTION

A curvaceous metal frame finished in Platinum Dusk tastefully support fluted Wilshire glass shades.



### **MEASUREMENTS**

DIMENSION : 21" W x 12" H HANGING WEIGHT : 7.76 lb

### LAMPING

INPUT VOLTAGE : 120V

BULB : 3 x 60W Incandescent E26 Medium , 180W Total

BULB INCLUDED : (Not Included)

DIMMABLE : Yes

#### **FINISHES OPTION**



# GLASS

Wilshire WS

### MATERIAL

Steel

### **RATINGS**

Dry Location



### **ADDITIONAL**

OPERATING TEMPERATURE: -20°C (-4°F), 40°C (104°F)

Always consult a qualified electrician before installing any lighting product.



## WESTERN DISTRIBUTION CENTER (HEADQUARTER)

4200 SHIRLEY DR. I ATLANTA, GA 30336