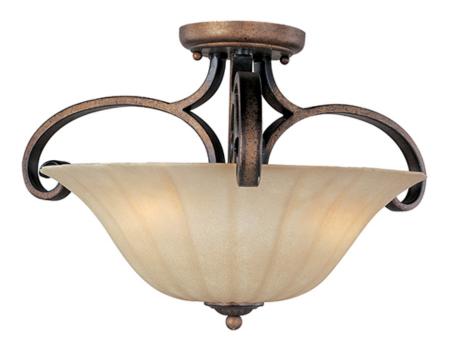

### PRODUCT DESCRIPTION

A curvaceous metal frame finished in Platinum Dusk tastefully support fluted Wilshire glass shades.

# GLASS

Wilshire WS

### MATERIAL

Steel