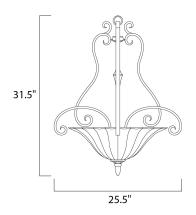

## PRODUCT DESCRIPTION

A curvaceous metal frame finished in Platinum Dusk tastefully support fluted Wilshire glass shades.



## **MEASUREMENTS**

DIMENSION : 25.5" W x 31.5" H

HANGING WEIGHT : 16.58 lb

# LAMPING

INPUT VOLTAGE : 120V

BULB : 3 x 60W Incandescent E26 Medium , 180W Total

BULB INCLUDED : (Not Included)

DIMMABLE : Yes

## **FINISHES OPTION**



Platinum Dusk

#### **GLASS**

Wilshire WS

#### MATERIAL

Steel

#### **RATINGS**

Dry Location



## **ADDITIONAL**

**OPERATING TEMPERATURE:** -20°C (-4°F), 40°C (104°F)

Always consult a qualified electrician before installing any lighting product.



# WESTERN DISTRIBUTION CENTER (HEADQUARTER)

253 NORTH VINELAND AVE I CITY OF INDUSTRY, CA 91746

# **EASTERN DISTRIBUTION CENTER**

4200 SHIRLEY DR. I ATLANTA, GA 30336

P. 626.956.4200 | F. 626.956.4225 | maximlighting.com