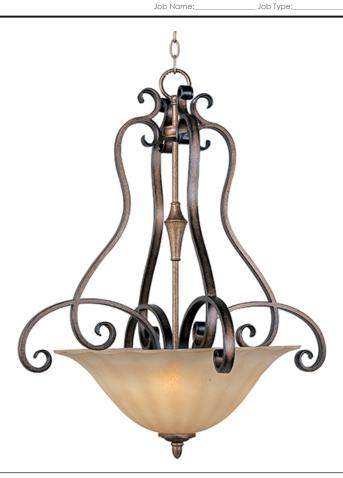

## PRODUCT DESCRIPTION

A curvaceous metal frame finished in Platinum Dusk tastefully support fluted Wilshire glass shades.

## **FINISHES OPTION**

Platinum Dusk

#### **GLASS**

Wilshire WS