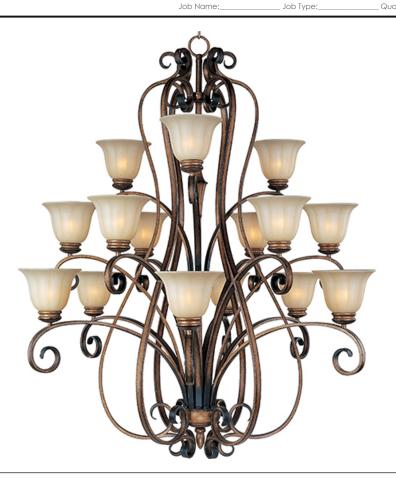

#### **PRODUCT DESCRIPTION**

A curvaceous metal frame finished in Platinum Dusk tastefully support fluted Wilshire glass shades.

#### **FINISHES OPTION**

Platinum Dusk

# **GLASS**

Wilshire WS

#### MATERIAL

Steel