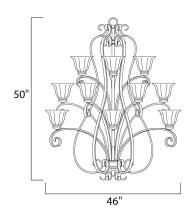

#### **PRODUCT DESCRIPTION**

A curvaceous metal frame finished in Platinum Dusk tastefully support fluted Wilshire glass shades.



### **MEASUREMENTS**

DIMENSION : 46" W x 50" H HANGING WEIGHT : 49.87 lb

# **LAMPING**

INPUT VOLTAGE : 120V

 $\mathsf{BULB}$ : 15 x 60W Incandescent E26 Medium , 900W Total

BULB INCLUDED : (Not Included)

DIMMABLE : Yes

#### **FINISHES OPTION**



Platinum Dusk

# **GLASS**

Wilshire WS

#### MATERIAL

Steel

# **RATINGS**

Dry Location



#### **ADDITIONAL**

**OPERATING TEMPERATURE:** -20°C (-4°F), 40°C (104°F)

Always consult a qualified electrician before installing any lighting product.



WESTERN DISTRIBUTION CENTER (HEADQUARTER) 253 NORTH VINELAND AVE I CITY OF INDUSTRY, CA 91746

# **EASTERN DISTRIBUTION CENTER**

4200 SHIRLEY DR. I ATLANTA, GA 30336

P. 626.956.4200 | F. 626.956.4225 | maximlighting.com