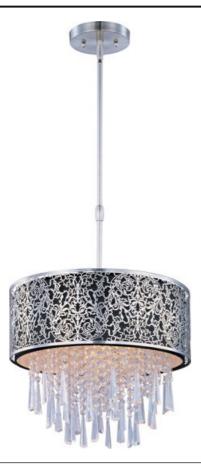

## **PRODUCT DESCRIPTION**

The Rapture Collection's delicate pattern in Satin Nickel stainless steel creates a silhouette against the inner fabric shade available in your choice of White, Black or Red. The shimmer of crystal adds a touch of elegance to this transitional style.

## **FINISHES OPTION**

Satin Nickel

MATERIAL Stainless Steel, Fabric, Crystal

RATINGS CETLus Dry Location