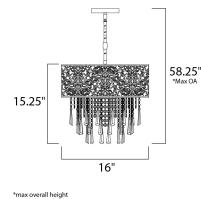

MEASUREMENTS

DIMENSION MAX OAH CANOPY HANGING WEIGHT

## LAMPING

LUMENS : BULB : BULB INCLUDED : DIMMABLE : COLOR\_TEMP : : 16" W x 15.25" H : 58.25" OAH : 4.72" W x 0.79" H x 4.72" L : 9.26 lb

: 3,750 Rated : 5 x 40W Xenon G9 , 200W Total : (Included) : Yes : 2900K