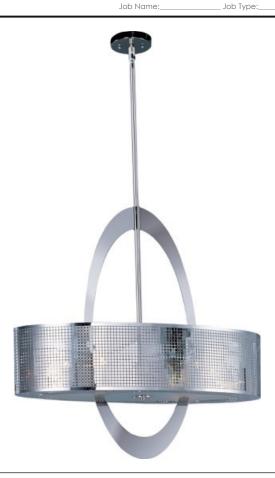

### PRODUCT DESCRIPTION

Laser cut halos of metal finished in Polished Nickel intersect the Mirage collection's polished stainless steel shades. Each shade has an etched geometric pattern that casts an interesting pattern of incandescent light that ever changes as you move about the room.

## **MEASUREMENTS**

DIMENSION : 32" L x 13.5" W x 31" H

MAX OAH : 75" OAH HANGING WEIGHT : 12.32 lb

#### LAMPING

INPUT VOLTAGE : 120V

BULB : 6 x 60W Incandescent E26 Medium , 360W Total

BULB INCLUDED : (Not Included)

DIMMABLE : Yes