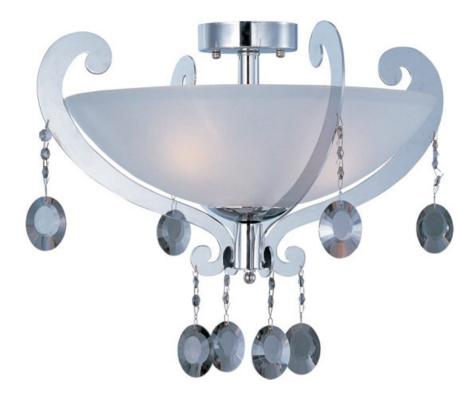

# PRODUCT DESCRIPTION

As gale force winds cut through the land the Cyclone collection's metal frame is cut by laser and finished in a mirror like Polished Chrome. Beveled smoke crystal reflects in the finish while adding elegance to this contemporary design.

#### **FINISHES OPTION**

Polished Chrome

### GLASS

Frosted FT

#### MATERIAL

Metal