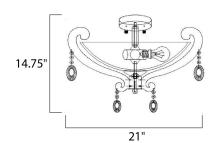

# PRODUCT DESCRIPTION

As gale force winds cut through the land the Cyclone collection's metal frame is cut by laser and finished in a mirror like Polished Chrome. Beveled smoke crystal reflects in the finish while adding elegance to this contemporary design.



# **MEASUREMENTS**

DIMENSION : 21" W x 14.75" H HANGING WEIGHT : 9.46 lb

#### LAMPING

INPUT VOLTAGE : 120V

BULB : 3 x 60W Incandescent E26 Medium , 180W Total

BULB INCLUDED : (Not Included)

DIMMABLE : Yes

#### **FINISHES OPTION**



Polished Chrome

### GLASS

Frosted FT

#### MATERIAL

Metal

### **RATINGS**

Dry Location





# **ADDITIONAL**

OPERATING TEMPERATURE: -20°C (-4°F), 40°C (104°F)

Always consult a qualified electrician before installing any lighting product.



# WESTERN DISTRIBUTION CENTER (HEADQUARTER) 253 NORTH VINELAND AVE I CITY OF INDUSTRY, CA 91746