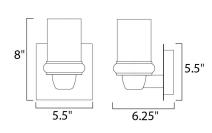

# **MEASUREMENTS**

DIMENSION : 5.5" W x 8" H x 6.25" Ext MAX OAH : 5.51" W x 5.51" H

HANGING WEIGHT : 2.2 lb

LAMPING

LUMENS : 450 Rated

BULB : 1 x 40W Xenon G9, 40W Total

BULB INCLUDED : (Included)
DIMMABLE : Yes
COLOR\_TEMP : 2900K
LIGHTING\_DIRECTION : Up/Down