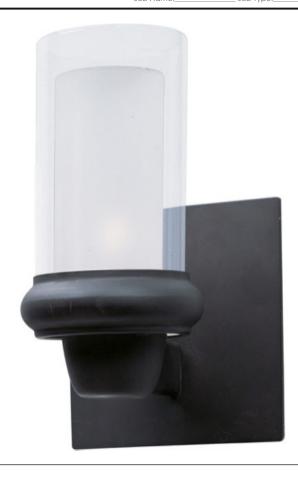

## PRODUCT DESCRIPTION

Bayview collection's curved metal frame finished in Bronze supports Frost glass within Clear glass cylinders. Each cylinder support is open on the bottom to allow light from the included xenon lamps to filter down as well as up into the room.

#### **FINISHES OPTION**

Bronze

### GLASS

Clear and Frosted CLFT

#### MATERIAL

Metal