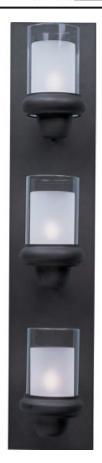

## PRODUCT DESCRIPTION

Bayview collection's curved metal frame finished in Bronze supports Frost glass within Clear glass cylinders. Each cylinder support is open on the bottom to allow light from the included xenon lamps to filter down as well as up into the room.