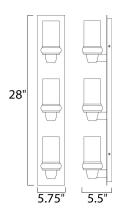

## **MEASUREMENTS**

DIMENSION : 5.75" W x 28" H x 5.5" Ext **BACK PLATE** : 5.51" W x 27.95" H x 14" HCO

HANGING WEIGHT : 7.72 lb