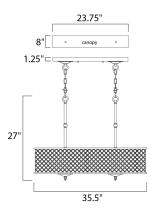

### MEASUREMENTS

DIMENSION CANOPY

HANGING WEIGHT

BULB BULB INCLUDED

: 35.5" L x 15.75" W x 27" H : 8" W x 1.25" H x 23.75" L : 41.8 lb