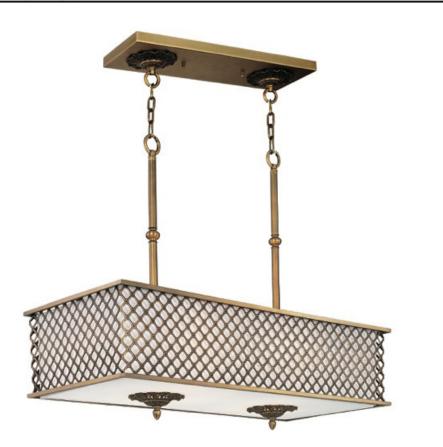

### **PRODUCT DESCRIPTION**

A traditional collection with the look of today features metal grids finished in a Natural Aged Brass that nicely contrasts the softness of the inner Oatmeal fabric shade. Each fixture has a glass diffuser, which is supported by ornate cast finials.

### MEASUREMENTS

DIMENSION CANOPY

HANGING WEIGHT

BULB BULB INCLUDED

: 35.5" L x 15.75" W x 27" H : 8" W x 1.25" H x 23.75" L : 41.8 lb