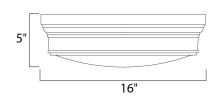

## MEASUREMENTS

DIMENSION : 16" L x 16" W x 5" H HANGING WEIGHT : 6.6 lb

LAMPING

BULB BULB INCLUDED DIMMABLE

INPUT VOLTAGE : 120V : 3 x 40W Incandescent E26 Medium , 120W Total : (Not Included) :Yes