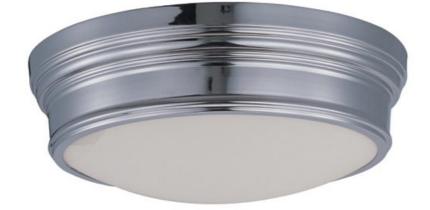

## **PRODUCT DESCRIPTION**

Arched channels of metal finished in your choice of Natural Aged Brass or Polished Nickel, form this minimalistic approach to traditional lighting. Oatmeal fabric shades adorn the top of metal candle covers that give this collection a tailored look.

## **FINISHES OPTION**

GLASS Satin White SW

MATERIAL Steel, Glass

RATINGS cETLus Dry Location

ADDITIONAL OPERATING TEMPERATURE: -20°C (-4°F), 40°C (104°F)

Always consult a qualified electrician before installing any lighting product.