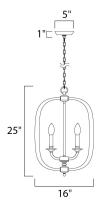

# **MEASUREMENTS**

DIMENSION : 16" W x 25" H
MAX OAH : 61" OAH
HANGING WEIGHT : 11.02 lb