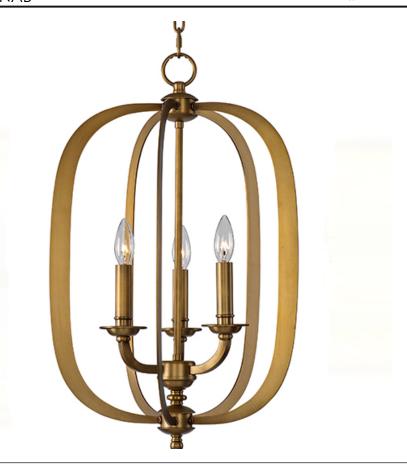

#### **PRODUCT DESCRIPTION**

Arched channels of metal finished in your choice of Natural Aged Brass or Polished Nickel, form this minimalistic approach to traditional lighting. Oatmeal fabric shades adorn the top of metal candle covers that give this collection a tailored look.

## LAMPING

INPUT VOLTAGE : 120V

BULB : 3 x 60W Incandescent E12 Candelabra , 180W Total

BULB INCLUDED : (Not Included)

DIMMABLE : Yes