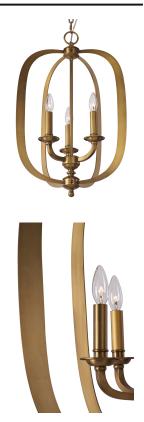

#### **PRODUCT DESCRIPTION**

Arched channels of metal finished in your choice of Natural Aged Brass or Polished Nickel, form this minimalistic approach to traditional lighting. Oatmeal fabric shades adorn the top of metal candle covers that give this collection a tailored look.

## LAMPING

INPUT VOLTAGE : 120V

BULB : 3 x 60W Incandescent E12 Candelabra , 180W Total

BULB INCLUDED : (Not Included)

DIMMABLE : Yes