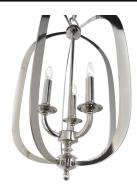

## PRODUCT DESCRIPTION

Arched channels of metal finished in your choice of Natural Aged Brass or Polished Nickel, form this minimalistic approach to traditional lighting. Oatmeal fabric shades adorn the top of metal candle covers that give this collection a tailored look.