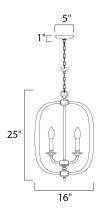

#### **MEASUREMENTS**

DIMENSION : 16" W x 25" H
MAX OAH : 61" OAH

CANOPY : 5" W x 1" H x 5" L

HANGING WEIGHT : 11.02 lb