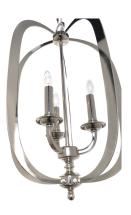

## PRODUCT DESCRIPTION

Arched channels of metal finished in your choice of Natural Aged Brass or Polished Nickel, form this minimalistic approach to traditional lighting. Oatmeal fabric shades adorn the top of metal candle covers that give this collection a tailored look.