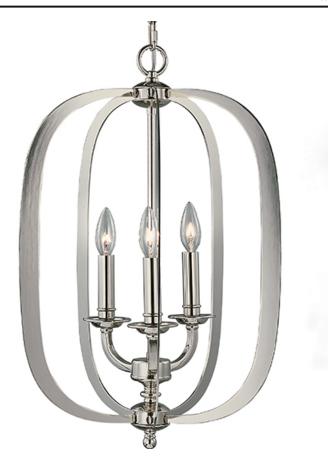

## PRODUCT DESCRIPTION

Arched channels of metal finished in your choice of Natural Aged Brass or Polished Nickel, form this minimalistic approach to traditional lighting. Oatmeal fabric shades adorn the top of metal candle covers that give this collection a tailored look.

# MATERIAL

Steel