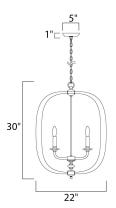

# **MEASUREMENTS**

DIMENSION : 22" W x 30" H

MAX OAH : 69.5" OAH

CANOPY : 5" W x 1" H x 5" L

HANGING WEIGHT : 19.14 lb