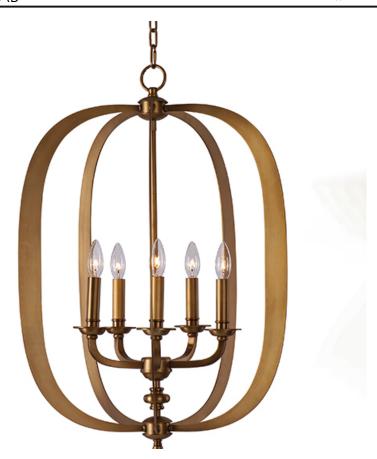

# PRODUCT DESCRIPTION

Arched channels of metal finished in your choice of Natural Aged Brass or Polished Nickel, form this minimalistic approach to traditional lighting. Oatmeal fabric shades adorn the top of metal candle covers that give this collection a tailored look.

# LAMPING

INPUT VOLTAGE : 120V

BULB : 5 x 60W Incandescent E12 Candelabra , 300W Total

BULB INCLUDED : (Not Included)

#### **FINISHES OPTION**

Natural Aged Brass

### MATERIAL

Metal