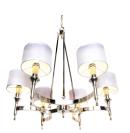

# **PRODUCT DESCRIPTION**

Arched channels of metal finished in your choice of Natural Aged Brass or Polished Nickel, form this minimalistic approach to traditional lighting. Oatmeal fabric shades adom the top of metal candle covers that give this collection a tailored look.



#### **MEASUREMENTS**

DIMENSION : 30" W x 32" H MAX OAH : 75.5" OAH

: 5.75" W x 1.25" H x 5.75" L CANOPY

HANGING WEIGHT : 15.4 lb

# **LAMPING**

INPUT VOLTAGE :120V

BULB : 6 x 40W Incandescent E12 Candelabra , 240W Total

BULB INCLUDED : (Not Included)

DIMMABLE : Yes

#### **FINISHES OPTION**



# MATERIAL

Steel, Fabric

### **RATINGS**

**cETLus** Dry Location







**OPERATING TEMPERATURE:** -20°C (-4°F), 40°C (104°F)

Always consult a qualified electrician before installing any lighting product.