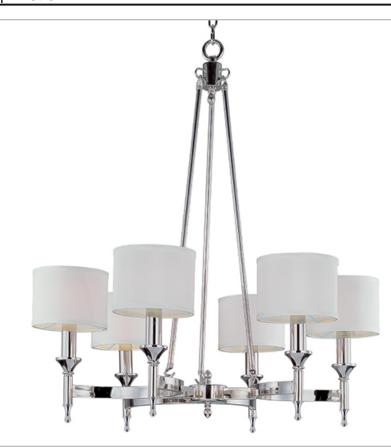

# **PRODUCT DESCRIPTION**

Arched channels of metal finished in your choice of Natural Aged Brass or Polished Nickel, form this minimalistic approach to traditional lighting. Oatmeal fabric shades adom the top of metal candle covers that give this collection a tailored look.

#### **MEASUREMENTS**

DIMENSION : 30" W x 32" H MAX OAH : 75.5" OAH

: 5.75" W x 1.25" H x 5.75" L CANOPY

HANGING WEIGHT : 15.4 lb

# **LAMPING**

INPUT VOLTAGE :120V

BULB : 6 x 40W Incandescent E12 Candelabra , 240W Total

BULB INCLUDED : (Not Included)

DIMMABLE : Yes

# MATERIAL

Steel, Fabric