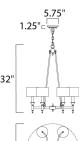

#### **MEASUREMENTS**

DIMENSION : 30" W x 32" H MAX OAH : 75.5" OAH

: 5.75" W x 1.25" H x 5.75" L CANOPY

HANGING WEIGHT : 15.4 lb