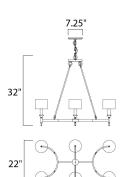

# **MEASUREMENTS**

: 41" L x 22" W x 32" H **DIMENSION** 

MAX OAH : 74.75" OAH HANGING WEIGHT : 17.16 lb