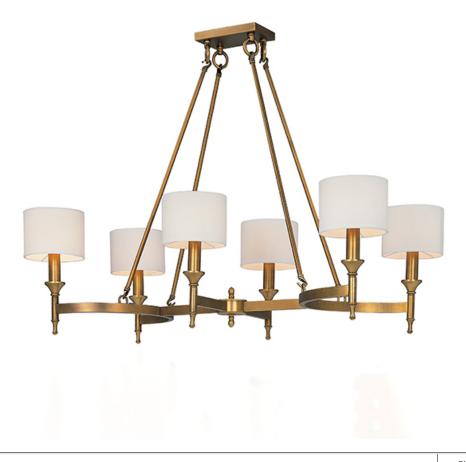

## **PRODUCT DESCRIPTION**

Arched channels of metal finished in your choice of Natural Aged Brass or Polished Nickel, form this minimalistic approach to traditional lighting. Oatmeal fabric shades adom the top of metal candle covers that give this collection a tailored look.