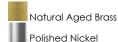

## **PRODUCT DESCRIPTION**

Arched channels of metal finished in your choice of Natural Aged Brass or Polished Nickel, form this minimalistic approach to traditional lighting. Oatmeal fabric shades adom the top of metal candle covers that give this collection a tailored look.



# **MEASUREMENTS**

: 41" L x 22" W x 32" H **DIMENSION** 

MAX OAH : 74.75" OAH HANGING WEIGHT : 17.16 lb

## LAMPING

INPUT VOLTAGE : 120V

**BULB** : 6 x 40W Incandescent E12 Candelabra, 240W Total

**BULB INCLUDED** : (Not Included)

DIMMABLE : Yes

#### **FINISHES OPTION**



## MATERIAL

Steel, Fabric

#### **RATINGS**

**cETLus** Dry Location



## **ADDITIONAL**

**OPERATING TEMPERATURE:** -20°C (-4°F), 40°C (104°F)

Always consult a qualified electrician before installing any lighting product.



4200 SHIRLEY DR. I ATLANTA, GA 30336

P. 626.956.4200 | F. 626.956.4225 | maximlighting.com