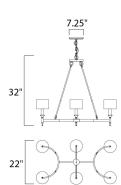

#### **MEASUREMENTS**

DIMENSION : 41" L x 22" W x 32" H

MAX OAH : 74.75" OAH

: 7.25" W x 1" H x 7.25" L CANOPY

HANGING WEIGHT : 17.16 lb