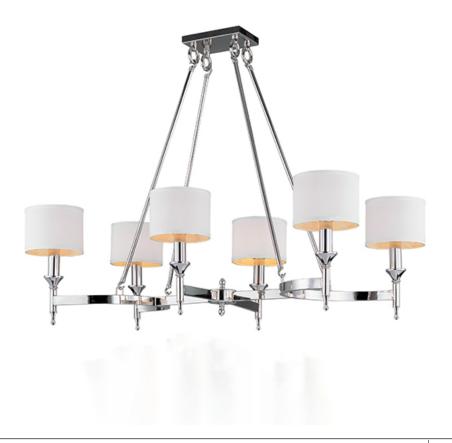

## **PRODUCT DESCRIPTION**

Arched channels of metal finished in your choice of Natural Aged Brass or Polished Nickel, form this minimalistic approach to traditional lighting. Oatmeal fabric shades adom the top of metal candle covers that give this collection a tailored look.

# MATERIAL

Steel, Fabric